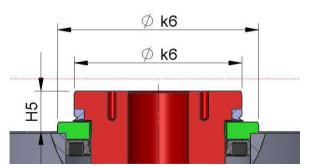

## 9.2.3 Centring ring and centring flange

The centring ring and centring flange can be combined:

Fig.: Dimensioning of centring ring and centring Fig.: Centring ring and centring flange flange